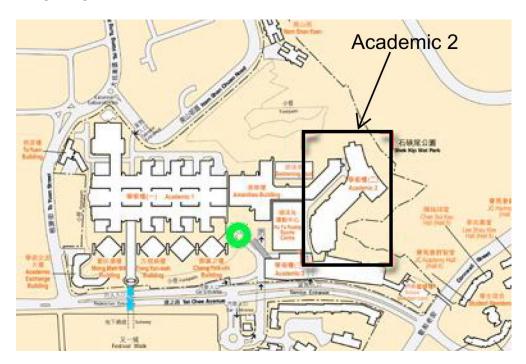

Venue : Room 1614, Academic 2, City University of Hong Kong, Tat Chee Avenue, Kowloon Tong, Kowloon, Hong Kong.

### **LOCATION MAP of the Venue:**

Room 1614, Academic 2, City University of Hong Kong, Tat Chee Avenue, Kowloon Tong, Kowloon, Hong Kong

P.O. Box 35612, King's Road Post Office, North Point, Hong Kong Email: info@ashrae.org.hk Web: http://ashrae.org.hk